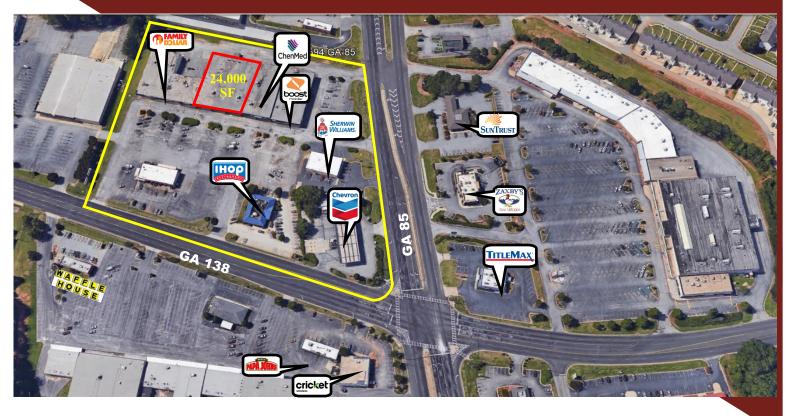

## 1,406 to 24,178 RSF Retail Space Available Riverdale Square

700 Highway 138, Riverdale, GA 30274 **Rates:** \$14.00/SF MG | 24,000 SF Space: \$5.50/SF **OPEX:** \$2.00/SF

- Street Frontage off of GA 138 & 85
- Traffic Count: 28,310 VPD on GA 138 & 70,000 VPD on GA 85