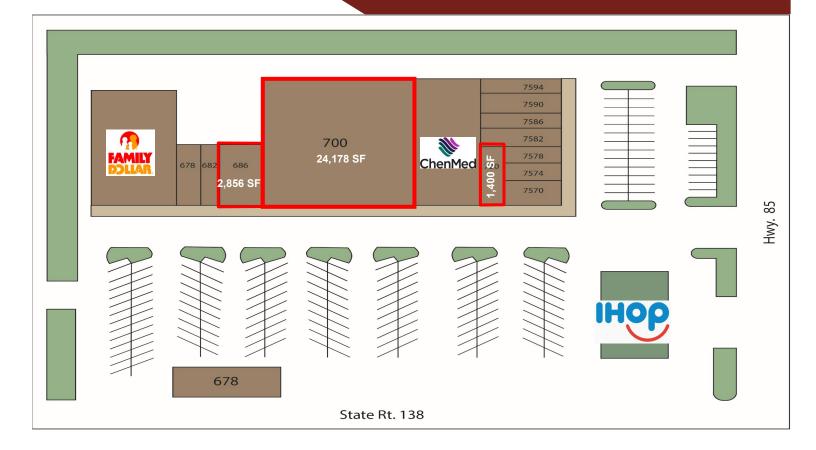

## 1,406 to 24,178 RSF Retail Space Available Riverdale Square

700 Highway 138, Riverdale, GA 30274 **Rates:** \$14.00/SF MG | 24,000 SF Space: \$5.50/SF **OPEX:** \$2.00/SF

- Street Frontage off of GA 138 & 85
- Traffic Count: 28,310 VPD on GA 138 & 70,000 VPD on GA 85